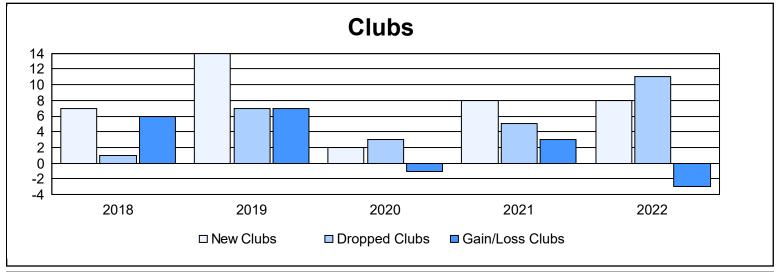

District 416 As of June 2022 Cumulative

| Year      | New<br>Clubs | Dropped<br>Clubs | Gain/<br>Loss<br>Clubs | New<br>Members | Charter<br>Members | Reinstate<br>Members | Transfer<br>Members | Total<br>Member<br>Added | Total<br>Members<br>Dropped | Gain/<br>Loss<br>Members |
|-----------|--------------|------------------|------------------------|----------------|--------------------|----------------------|---------------------|--------------------------|-----------------------------|--------------------------|
| 2017-2018 | 7            | 1                | 6                      | 160            | 224                | 0                    | 0                   | 384                      | 158                         | 226                      |
| 2018-2019 | 14           | 7                | 7                      | 214            | 435                | 11                   | 4                   | 664                      | 392                         | 272                      |
| 2019-2020 | 2            | 3                | -1                     | 406            | 138                | 34                   | 2                   | 580                      | 442                         | 138                      |
| 2020-2021 | 8            | 5                | 3                      | 245            | 191                | 3                    | 4                   | 443                      | 749                         | -306                     |
| 2021-2022 | 8            | 11               | -3                     | 353            | 185                | 30                   | 1                   | 569                      | 521                         | 48                       |
| Average   | 8            | 5                | 2                      | 276            | 235                | 16                   | 2                   | 528                      | 452                         | 76                       |